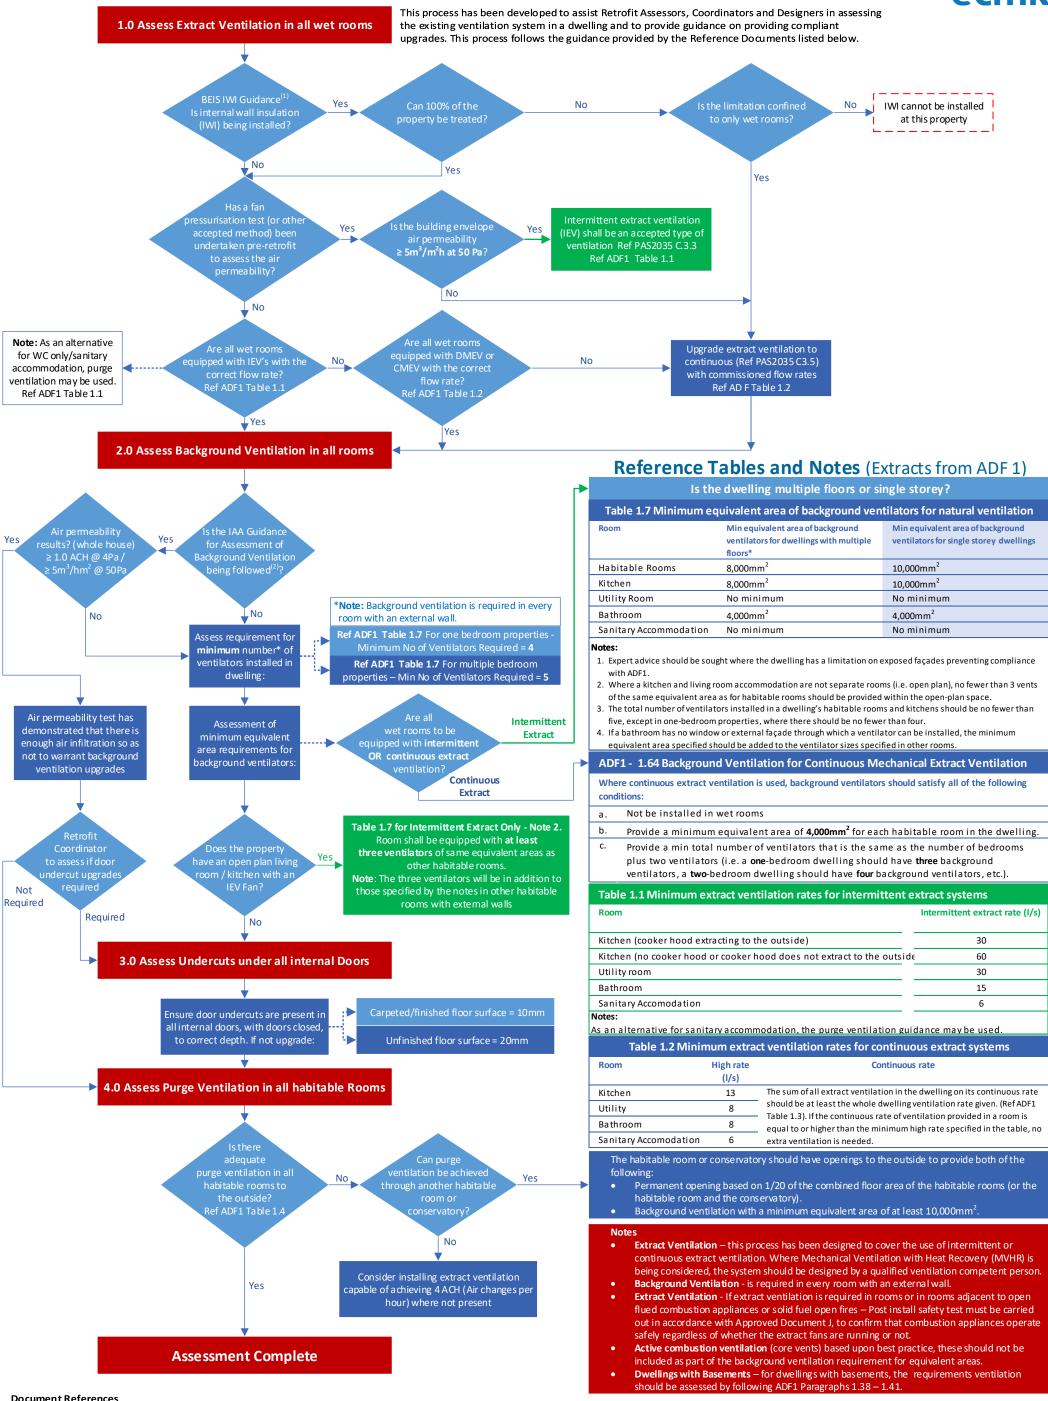

## Ventilation Assessment Process for Fabric Measures Ref PAS2035 & ADF1 2021

## **Document References**

- 1. BEIS Guide to Best Practice Retrofit Internal Wall Insulation, September 2021
- 2. Insulation Assurance Authority (IAA) Background Ventilation Assessment of Existing Buildings V1.1
- 3. Building Regulations 2010 Ventilation, Approved Document F, Volume 1: Dwellings, 2021 Edition
- 4. Building Regulations 2010 Combustion Appliances and Fuel Storage Systems Document J, 2013 Amendments 5. PAS2035:2019+A1:2022 Retrofitting dwellings for improved energy efficiency Specification and guidance